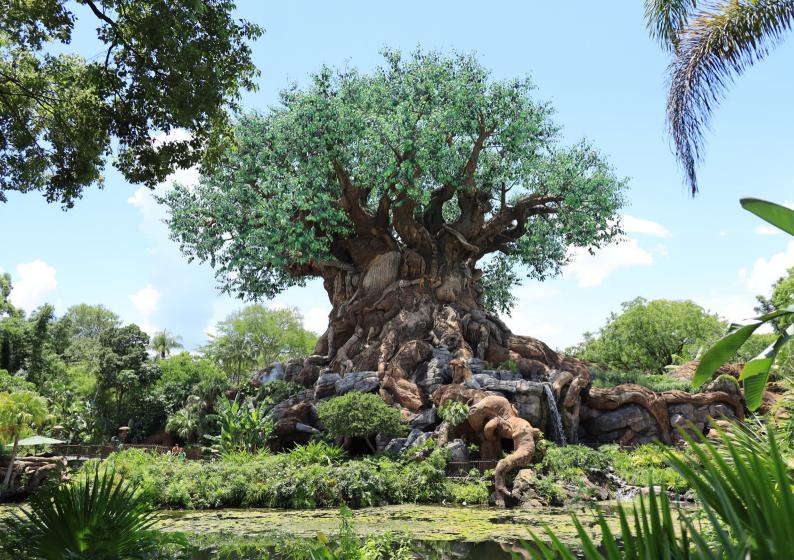

# **New Year - New Aspirations**

The year 2025 has arrived and we wish you a happy, successful and above all healthy new year!

The 'Tree of Life' is a 44 metre high majestic sculpture of a baobab tree in the Animal Kingdom in Orlando/Florida. Inspired by the mythological concept of the same name, it features more than 8,000 branches of various sizes, around 102,000 artificial leaves and 337 carvings of existing and extinct animal species on its trunk and surrounding roots. A fascinating work of art and a magical place.